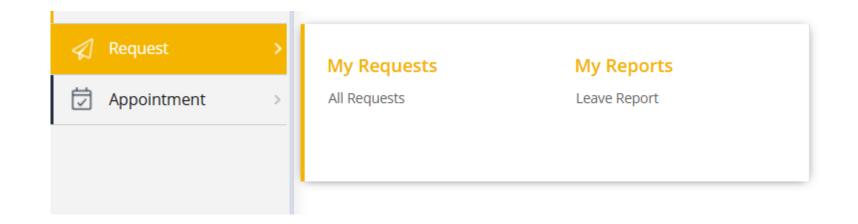

## Requests

ZADK

• You can raise a request, view your requests and leave report from the "Request" menu.

### To raise a request

To raise a request, select "All requests" from the request menu and click on "Raise Request". This will open a page with the type of requests that you can choose from.

KINGDOM OF SAUDI ARABIA