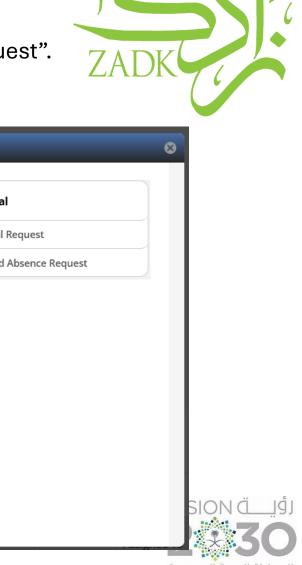

### To raise a request

To raise a request, select "All requests" from the request menu and click on "Raise Request". This will open a page with the type of requests that you can choose from.

KINGDOM OF SAUDI ARABIA

## To raise a sick leave request

1. After following the previous slide, this page will open up. Select "Withdraw from program"