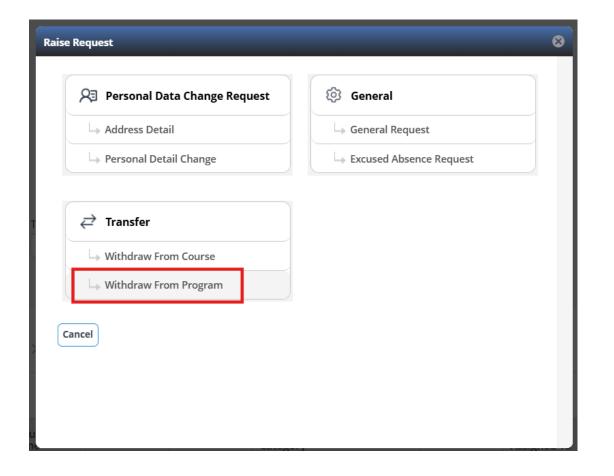

## To raise a sick leave request

1. After following the previous slide, this page will open up. Select "Withdraw from program"