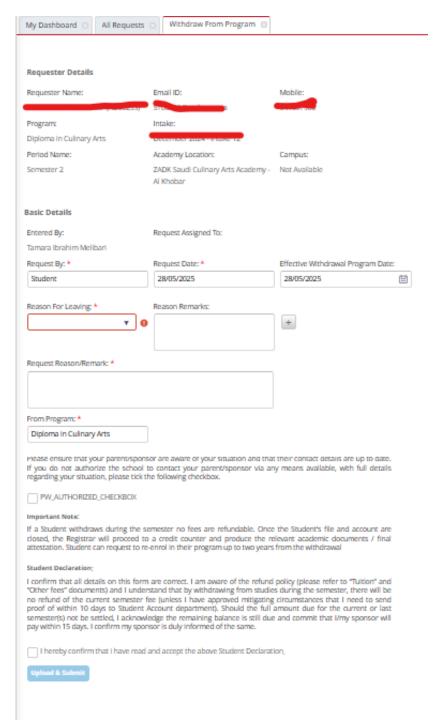

#### To raise a sick leave request

- 2. You will be redirected to this page.
- 3. Check that your information is correct.
- 4. Fill in the required fields.
- 5. Kindly tick the checkboxes.
- 6. Upload & Submit