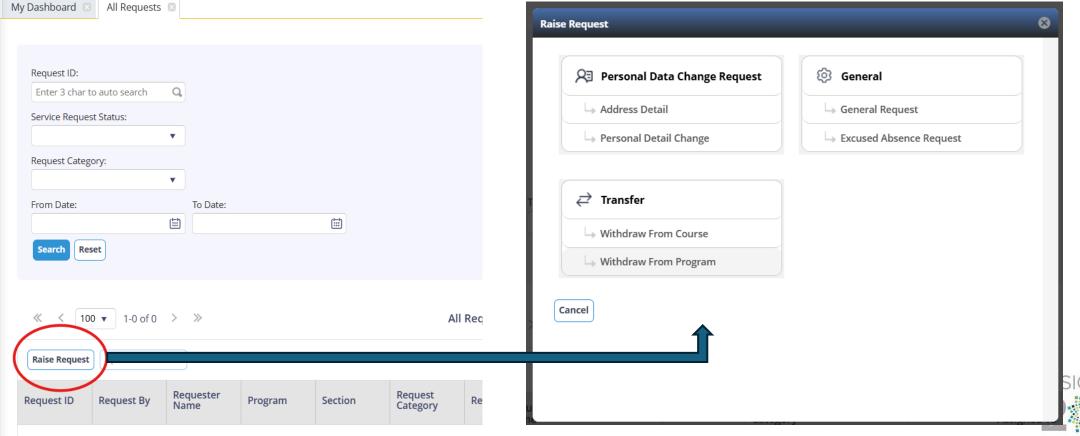

### To raise a request

To raise a request, select "All requests" from the request menu and click on "Raise Request". This will open a page with the type of requests that you can choose from.

KINGDOM OF SAUDI ARABIA