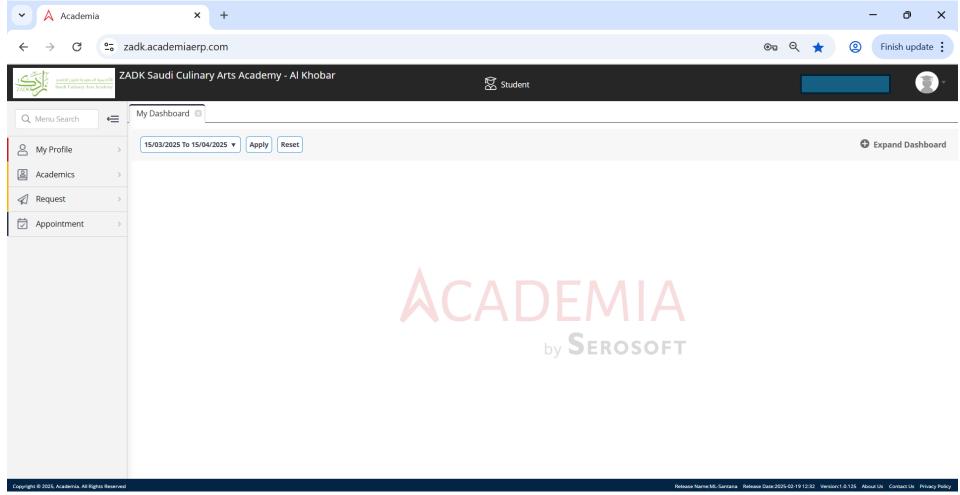

#### Dashboard

After logging in, you will be directed to the dashboard.

## Requests

ZADK

• You can raise a request, view your requests and leave report from the "Request" menu.